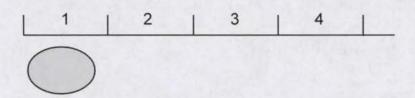

### INSTRUCTIONS FOR INJECTION SITE REACTIONS:

On the following pages entitled "Injection Site Reactions", please measure any **swelling** or **redness** AT THE INJECTION SITE.

Estimate the **size** of the reaction at its <u>largest</u> from edge to edge. Use the <u>ruler marks</u> along the bottom of the page.

Mark the box that best describes the size of the reaction:

1 if the greatest width is anywhere in the area marked 1 (Example A)

2 if the greatest width is anywhere in the area marked 2

3 if the greatest width is anywhere in the area marked 3 (Example B)

# EXAMPLES FOR MEASURING THE SIZE OF REACTIONS:

**Example A:** This reaction falls in the area marked 1 at its largest, so you would check the box marked "1".

**Example B:** This reaction falls in the area marked 3 at its largest, so you would check the box marked "3".