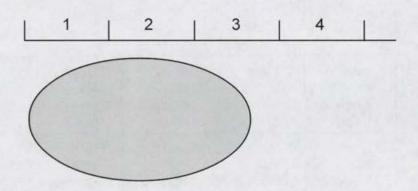

Over 3 if the greatest width is in any area marked with a number over 3.

Write in the number. (Example C)

If the reaction is wider than the area marked 7, write in 8.

On the following pages entitled "Injection Site Reactions", please estimate the severity of any pain or tenderness or other reactions AT THE INJECTION SITE.

**Example C:** This reaction falls in the area marked 4 at its largest, so you would check the box marked "Over 3" and write in a 4.

| Compound | Protocol | V////898//// |
|----------|----------|--------------|
| V503     | 002-00   | 1966         |