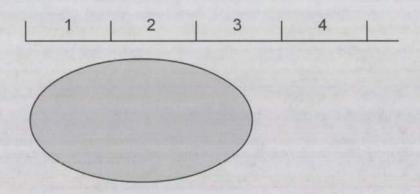

### INSTRUCTIONS FOR INJECTION SITE REACTIONS:

On the following pages entitled "Injection Site Reactions", please measure any **swelling** or **redness** AT THE INJECTION SITE.

Estimate the **size** of the reaction at its <u>largest</u> from edge to edge. Use the <u>ruler marks</u> along the bottom of the page.

Mark the box that best describes the size of the reaction:

1 if the greatest width is anywhere in the area marked 1 (Example A)

2 if the greatest width is anywhere in the area marked 2

3 if the greatest width is anywhere in the area marked 3 (Example B)

Over 3 if the greatest width is in any area marked with a number over 3.

Write in the number. (Example C)

If the reaction is wider than the area marked 7, write in 8.

On the following pages entitled "Injection Site Reactions", please estimate the severity of any pain or tenderness or other reactions AT THE INJECTION SITE.

# EXAMPLES FOR MEASURING THE SIZE OF REACTIONS:

**Example A:** This reaction falls in the area marked 1 at its largest, so you would check the box marked "1".

**Example B:** This reaction falls in the area marked 3 at its largest, so you would check the box marked "3".

**Example C:** This reaction falls in the area marked 4 at its largest, so you would check the box marked "Over 3" and write in a 4.

| Compound | Protocol | V////898//// |
|----------|----------|--------------|
| V503     | 002-00   | 1966         |