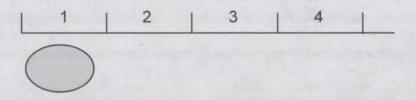

Mark the box that best describes the size of the reaction:

1 if the greatest width is anywhere in the area marked 1 (Example A)

2 if the greatest width is anywhere in the area marked 2

3 if the greatest width is anywhere in the area marked 3 (Example B)

# EXAMPLES FOR MEASURING THE SIZE OF REACTIONS:

**Example A:** This reaction falls in the area marked 1 at its largest, so you would check the box marked "1".

**Example B:** This reaction falls in the area marked 3 at its largest, so you would check the box marked "3".