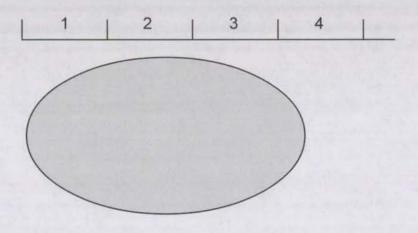

### INSTRUCTIONS FOR INJECTION SITE REACTIONS:

On the following pages entitled "Injection Site Reactions", please measure any **swelling** or **redness** AT THE INJECTION SITE.

Estimate the **size** of the reaction at its <u>largest</u> from edge to edge. Use the <u>ruler marks</u> along the bottom of the page.

Mark the box that best describes the size of the reaction:

1 if the greatest width is anywhere in the area marked 1 (Example A)

2 if the greatest width is anywhere in the area marked 2

3 if the greatest width is anywhere in the area marked 3 (Example B)

Over 3 if the greatest width is in any area marked with a number over 3.

Write in the number. (Example C)

If the reaction is wider than the area marked 7, write in 8.

On the following pages entitled "Injection Site Reactions", please estimate the severity of any pain or tenderness or other reactions AT THE INJECTION SITE.

# EXAMPLES FOR MEASURING THE SIZE OF REACTIONS:

**Example A:** This reaction falls in the area marked 1 at its largest, so you would check the box marked "1".

**Example B:** This reaction falls in the area marked 3 at its largest, so you would check the box marked "3".

**Example C:** This reaction falls in the area marked 4 at its largest, so you would check the box marked "Over 3" and write in a 4.

| Compound | Protocol | V////898//// |
|----------|----------|--------------|
| V503     | 002-00   | 1966         |