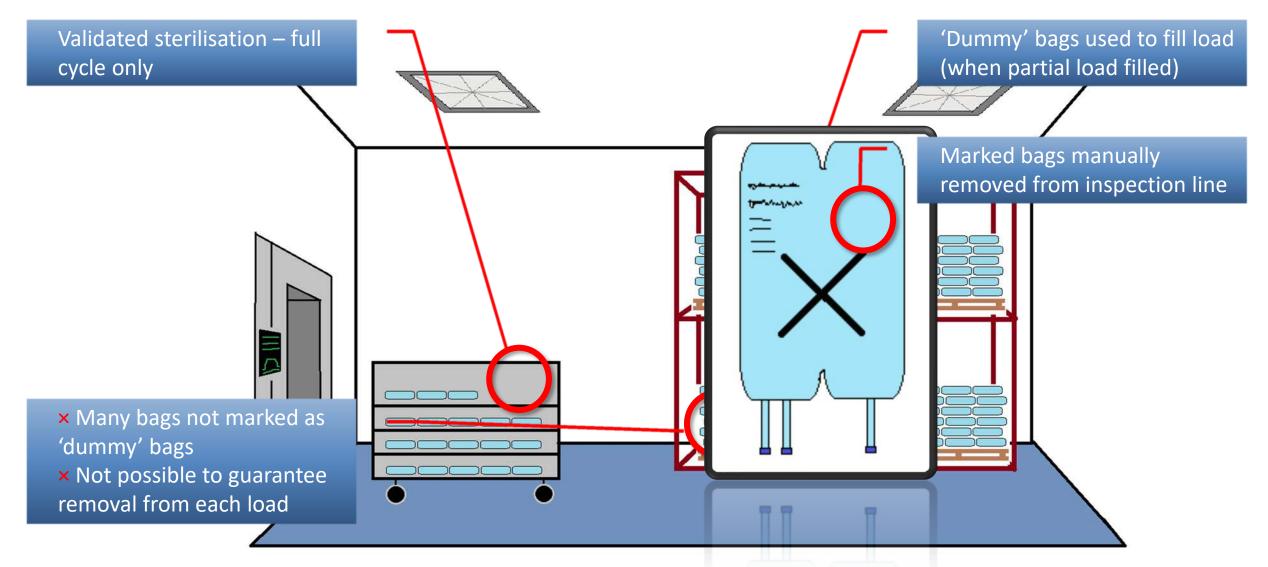

ondition

- Defined test protocol
- Installed filter test
- Airflow vol./velocity
- Airflow visualisation
- Number of locations
- Sample volumes
- Leak testing
- Report verification
- **×** Facility condition
- Walls
- Floors
- Joints
- × Equipment condition
- Cleanliness
- Rust
- Damage













#### **Solution preparation**

× Water management

- Monitoring
- Sanitisation

#### × Dispensing

- Cleanliness
- Cleaning validation
- Cross-contamination









#### Aseptic filling 2 (Ampoule filling)





#### Aseptic filling 3 (Non-filterable product)





#### Media fills (APS)



× Inadequate program
design
× Frequency
× Ensure all operator

- involvement
- × Acceptance criteria
- × Investigation of failures
- × Invalidation of positive units



### **Terminal sterilisation (LVP)**





#### **Packaging and visual inspection**





#### **Quality Control (microbiology)**









#### **Australian Government**

**Department of Health** Therapeutic Goods Administration