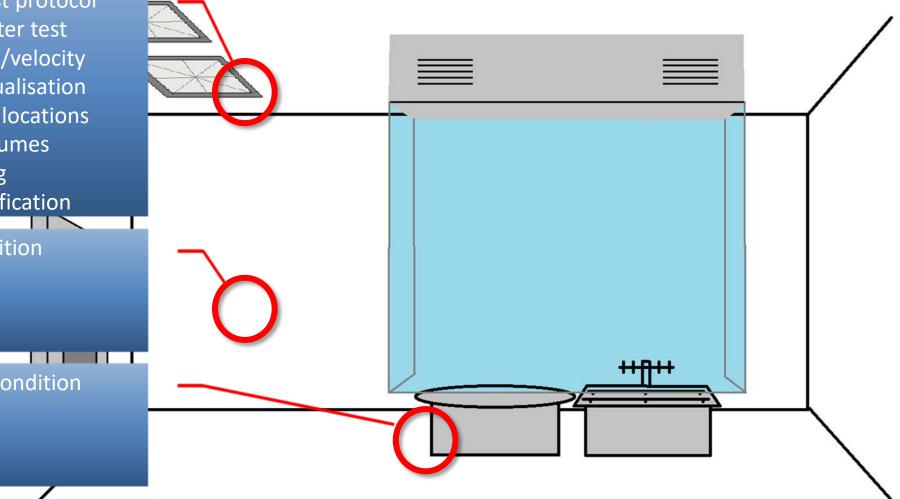

## Clean room classification and condition

- Defined test protocol
- Installed filter test
- Airflow vol./velocity
- Airflow visualisation
- Number of locations
- Sample volumes
- Leak testing
- Report verification
- **×** Facility condition
- Walls
- Floors
- Joints
- × Equipment condition
- Cleanliness
- Rust
- Damage