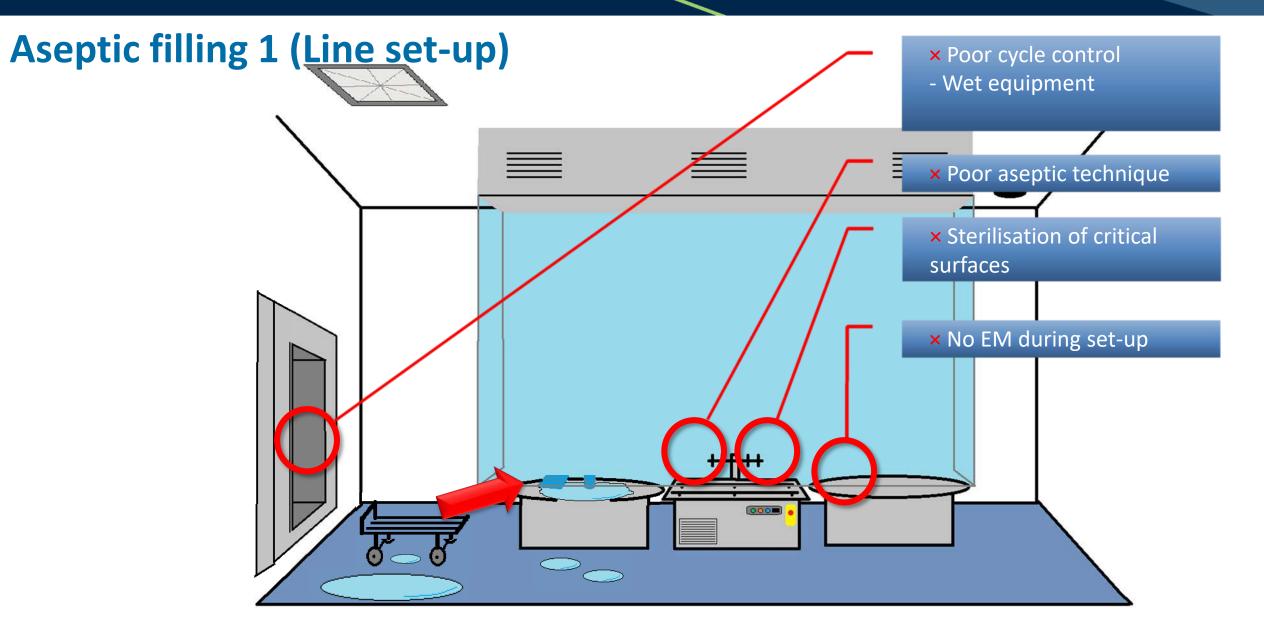

o production areas

× Access to toilets× Unsanitary toilets

× Inadequate gowning and hygiene procedures
× Poor gown management
× Inappropriate gowning

validation/limits× No exclusion criteria

 × Removal of outdoor clothing
 × Inadequate conditions for initial gowning
 × poor cleanroom practices



## Clean room classification and condition

- Defined test protocol
- Installed filter test
- Airflow vol./velocity
- Airflow visualisation
- Number of locations
- Sample volumes
- Leak testing
- Report verification
- **×** Facility condition
- Walls
- Floors
- Joints
- × Equipment condition
- Cleanliness
- Rust
- Damage













#### **Solution preparation**

× Water management

- Monitoring
- Sanitisation

#### × Dispensing

- Cleanliness
- Cleaning validation
- Cross-contamination









#### Aseptic filling 2 (Ampoule filling)





#### Aseptic filling 3 (Non-filterable product)





#### Media fills (APS)



× Inadequate program
design
× Frequency
× Ensure all operator

- involvement
- × Acceptance criteria
- × Investigation of failures
- × Invalidation of positive units



### **Terminal sterilisation (LVP)**





#### **Packaging and visual inspection**





#### **Quality Control (microbiology)**









#### **Australian Government**

**Department of Health** Therapeutic Goods Administration