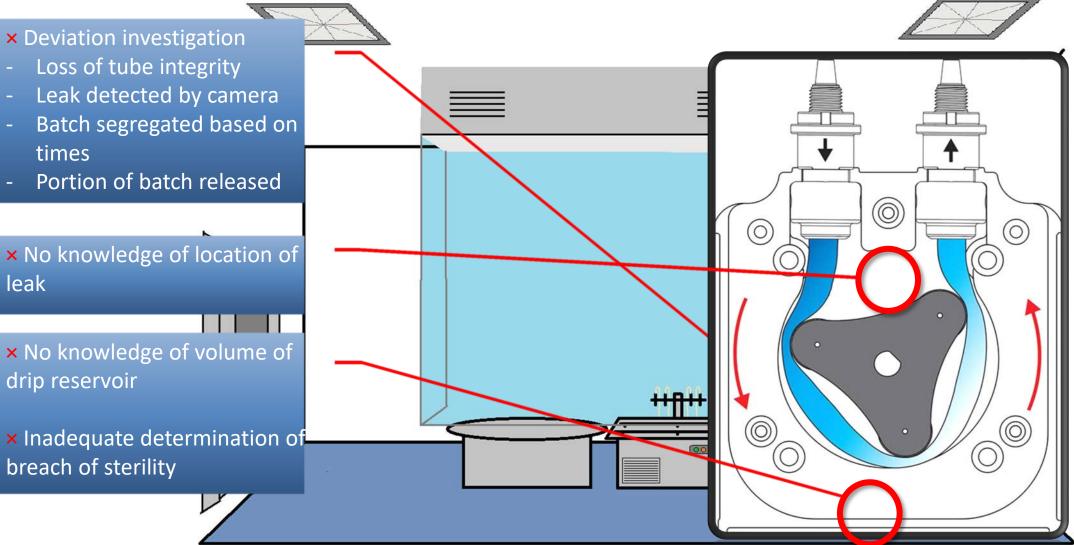

dures
× Poor gown management
× Inappropriate gowning

validation/limits× No exclusion criteria

 × Removal of outdoor clothing
 × Inadequate conditions for initial gowning
 × poor cleanroom practices



## Clean room classification and condition

- Defined test protocol
- Installed filter test
- Airflow vol./velocity
- Airflow visualisation
- Number of locations
- Sample volumes
- Leak testing
- Report verification
- **×** Facility condition
- Walls
- Floors
- Joints
- × Equipment condition
- Cleanliness
- Rust
- Damage













#### **Solution preparation**

× Water management

- Monitoring
- Sanitisation

#### × Dispensing

- Cleanliness
- Cleaning validation
- Cross-contamination









#### Aseptic filling 2 (Ampoule filling)





#### Aseptic filling 3 (Non-filterable product)





#### Media fills (APS)



× Inadequate program
design
× Frequency
× Ensure all operator

- involvement
- × Acceptance criteria
- × Investigation of failures
- × Invalidation of positive units



### **Terminal sterilisation (LVP)**





#### **Packaging and visual inspection**





#### **Quality Control (microbiology)**









#### **Australian Government**

**Department of Health** Therapeutic Goods Administration