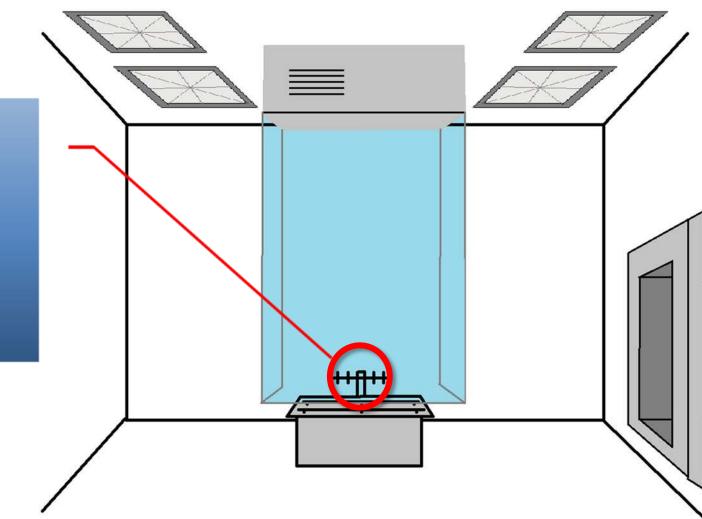

#### Media fills (APS)

× Inadequate program
design
× Frequency
× Ensure all operator

- involvement
- × Acceptance criteria
- × Investigation of failures
- × Invalidation of positive units