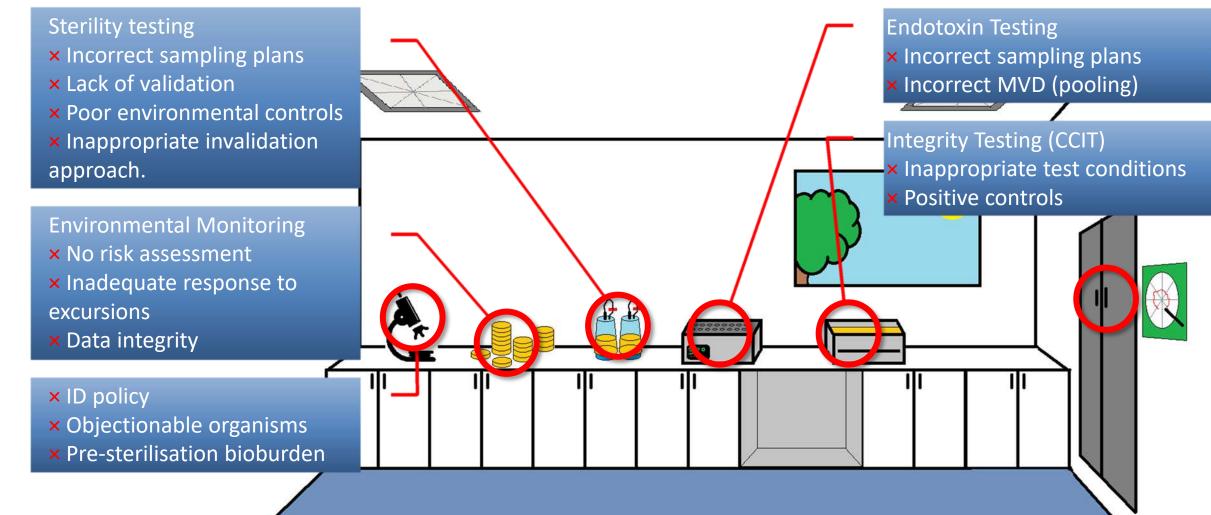

visualisation
- Number of locations
- Sample volumes
- Leak testing
- Report verification
- **×** Facility condition
- Walls
- Floors
- Joints
- × Equipment condition
- Cleanliness
- Rust
- Damage













#### **Solution preparation**

× Water management

- Monitoring
- Sanitisation

#### × Dispensing

- Cleanliness
- Cleaning validation
- Cross-contamination









#### Aseptic filling 2 (Ampoule filling)





#### Aseptic filling 3 (Non-filterable product)





#### Media fills (APS)



× Inadequate program
design
× Frequency
× Ensure all operator

- involvement
- × Acceptance criteria
- × Investigation of failures
- × Invalidation of positive units



### **Terminal sterilisation (LVP)**





#### **Packaging and visual inspection**





#### **Quality Control (microbiology)**









#### **Australian Government**

**Department of Health** Therapeutic Goods Administration