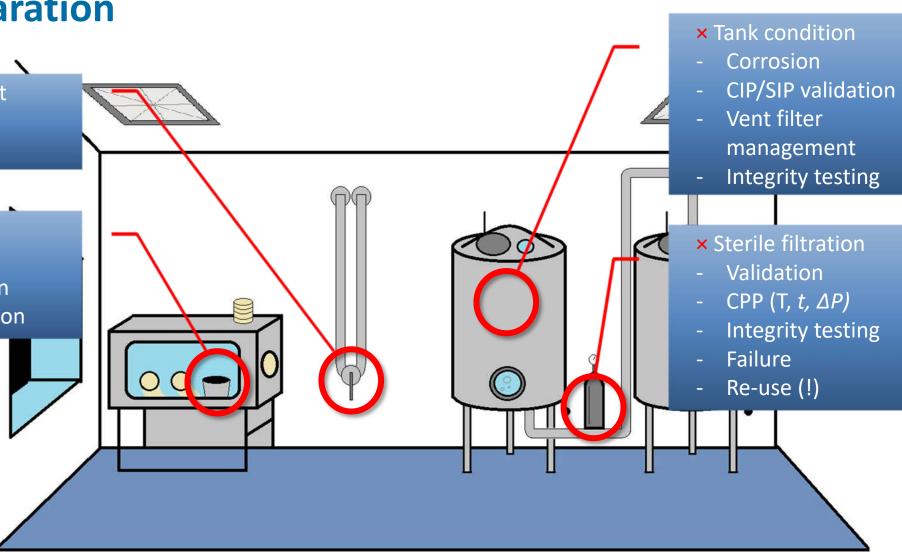

ss to production areas

× Access to toilets× Unsanitary toilets

× Inadequate gowning and hygiene procedures
× Poor gown management
× Inappropriate gowning

validation/limits× No exclusion criteria

 × Removal of outdoor clothing
 × Inadequate conditions for initial gowning
 × poor cleanroom practices



## Clean room classification and condition

- Defined test protocol
- Installed filter test
- Airflow vol./velocity
- Airflow visualisation
- Number of locations
- Sample volumes
- Leak testing
- Report verification
- **×** Facility condition
- Walls
- Floors
- Joints
- × Equipment condition
- Cleanliness
- Rust
- Damage













#### **Solution preparation**

× Water management

- Monitoring
- Sanitisation

#### × Dispensing

- Cleanliness
- Cleaning validation
- Cross-contamination









#### Aseptic filling 2 (Ampoule filling)





#### Aseptic filling 3 (Non-filterable product)





#### Media fills (APS)



× Inadequate program
design
× Frequency
× Ensure all operator

- involvement
- × Acceptance criteria
- × Investigation of failures
- × Invalidation of positive units



### **Terminal sterilisation (LVP)**





#### **Packaging and visual inspection**





#### **Quality Control (microbiology)**









#### **Australian Government**

**Department of Health** Therapeutic Goods Administration