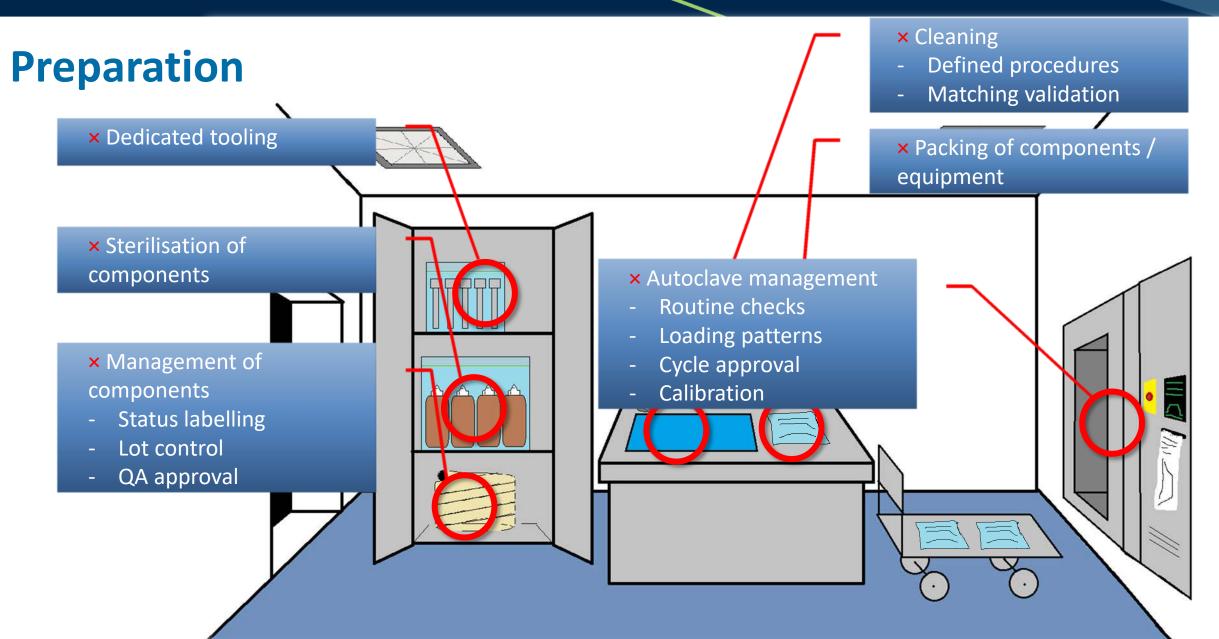

#### **Solution preparation**

× Water management

- Monitoring
- Sanitisation

#### × Dispensing

- Cleanliness
- Cleaning validation
- Cross-contamination