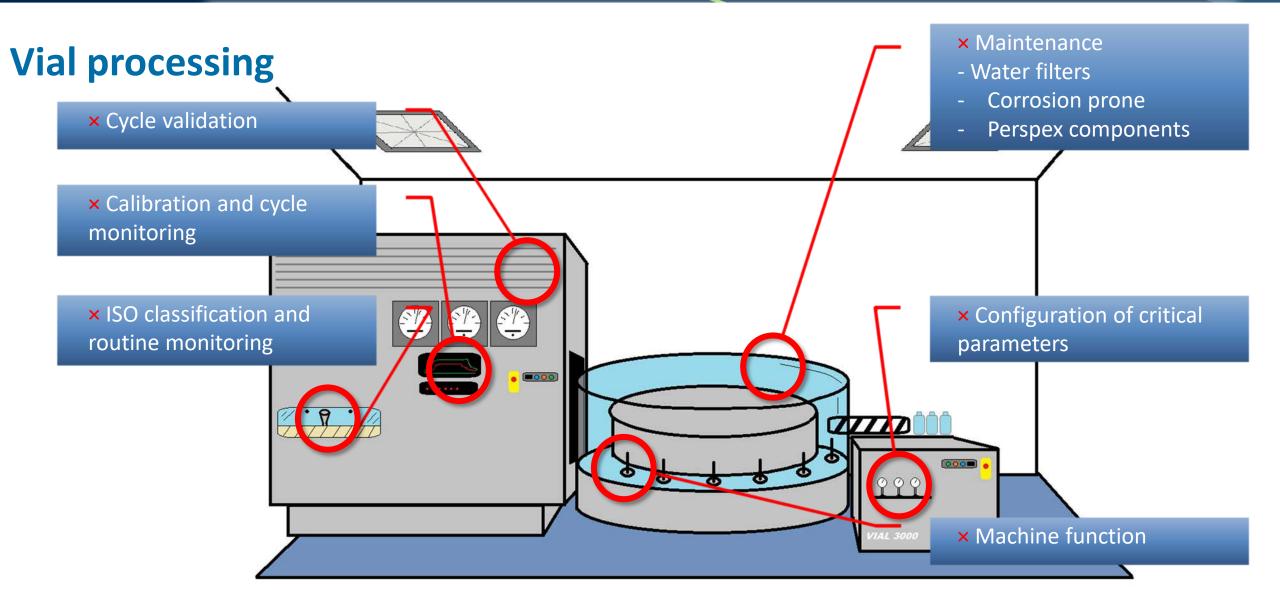

ch Medical Devices and Product Quality Division Therapeutic Goods Administration

14/05/2021





# Welcome to StrugglePharm!





Gowning up

× Uncontrolled access to production areas

× Access to toilets× Unsanitary toilets

× Inadequate gowning and hygiene procedures
× Poor gown management
× Inappropriate gowning

validation/limits× No exclusion criteria

 × Removal of outdoor clothing
 × Inadequate conditions for initial gowning
 × poor cleanroom practices



## Clean room classification and condition

- Defined test protocol
- Installed filter test
- Airflow vol./velocity
- Airflow visualisation
- Number of locations
- Sample volumes
- Leak testing
- Report verification
- **×** Facility condition
- Walls
- Floors
- Joints
- × Equipment condition
- Cleanliness
- Rust
- Damage













#### **Solution preparation**

× Water management

- Monitoring
- Sanitisation

#### × Dispensing

- Cleanliness
- Cleaning validation
- Cross-contamination









#### Aseptic filling 2 (Ampoule filling)





#### Aseptic filling 3 (Non-filterable product)





#### Media fills (APS)



× Inadequate program
design
× Frequency
× Ensure all operator

- involvement
- × Acceptance criteria
- × Investigation of failures
- × Invalidation of positive units



### **Terminal sterilisation (LVP)**





#### **Packaging and visual inspection**





#### **Quality Control (microbiology)**









#### **Australian Government**

**Department of Health** Therapeutic Goods Administration