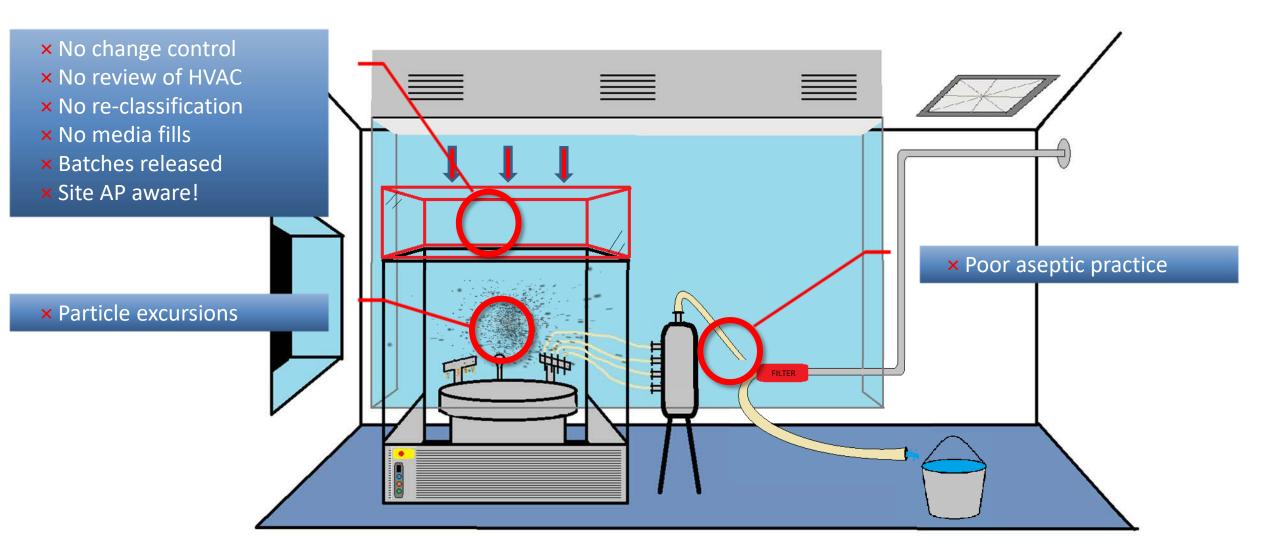

## Clean room classification and condition

- Defined test protocol
- Installed filter test
- Airflow vol./velocity
- Airflow visualisation
- Number of locations
- Sample volumes
- Leak testing
- Report verification
- **×** Facility condition
- Walls
- Floors
- Joints
- × Equipment condition
- Cleanliness
- Rust
- Damage