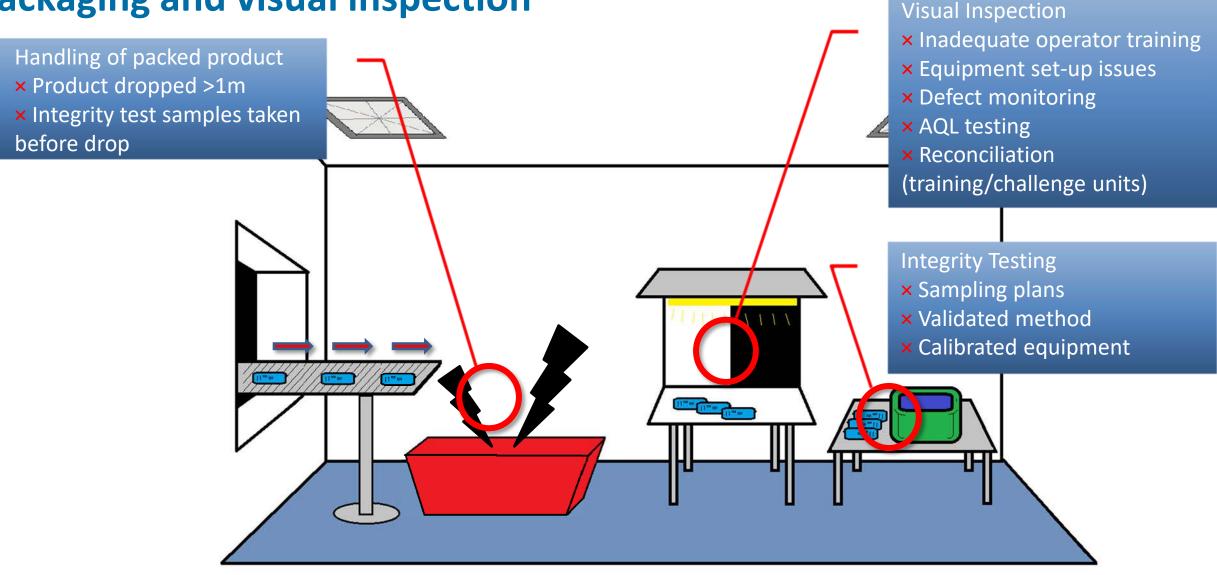

filter test
- Airflow vol./velocity
- Airflow visualisation
- Number of locations
- Sample volumes
- Leak testing
- Report verification
- **×** Facility condition
- Walls
- Floors
- Joints
- × Equipment condition
- Cleanliness
- Rust
- Damage













#### **Solution preparation**

× Water management

- Monitoring
- Sanitisation

#### × Dispensing

- Cleanliness
- Cleaning validation
- Cross-contamination









#### Aseptic filling 2 (Ampoule filling)





#### Aseptic filling 3 (Non-filterable product)





#### Media fills (APS)



× Inadequate program
design
× Frequency
× Ensure all operator

- involvement
- × Acceptance criteria
- × Investigation of failures
- × Invalidation of positive units



### **Terminal sterilisation (LVP)**





#### **Packaging and visual inspection**





#### **Quality Control (microbiology)**









#### **Australian Government**

**Department of Health** Therapeutic Goods Administration